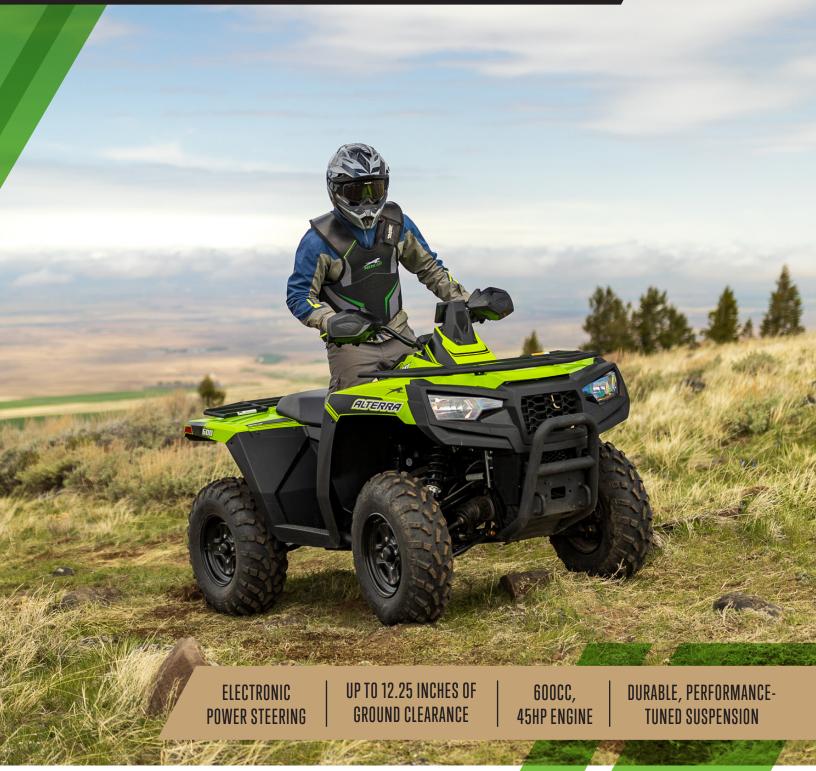

## NEXT LEVEL POWER, CONTROL & COMFORT

The Alterra 600 was designed for more power, control, balance, and comfort - giving you the freedom to chase bigger adventures. The 600 features a specially designed chassis, up to 12.25 inches of ground clearance, a powerful 45HP engine, and durable, performance-tuned suspension. This adrenaline-seeking machine works hard so you don't have to, bringing your outdoor experience to the next level.

#### **KEY FEATURES**

- Front Differential Lock Available
- 2WD / 4WD Electric Actuation
- 600cc, 45HP Engine
- Balanced Chassis with Low Center of Gravity
- Driver Accessible Storage Pocket
- Large Footwells and Ergonomic Control Placement
- Up to 12.25 inches of Ground Clearance
- Dual A-Arm Front & Rear Suspension with 8.75 inches of Travel
- Heat Deflection Away from Rider
- 1,050-lb Towing Capacity
- Available Garmin GPS Integration