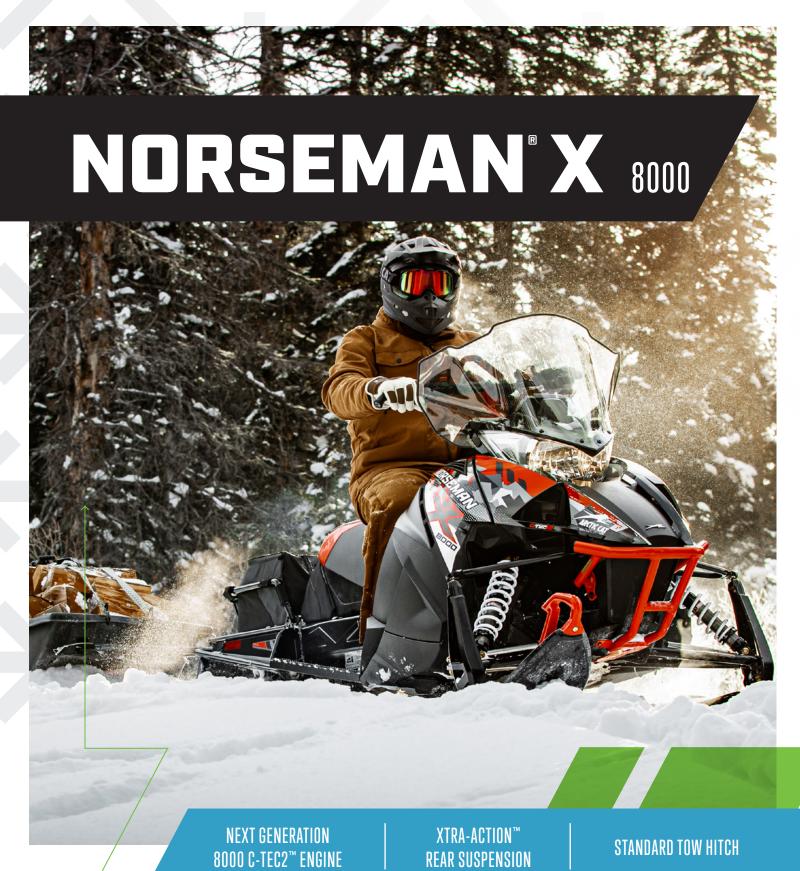

## NORSEMAN' X 8000

## **ULTIMATE UTILITY SNOWMOBILE**

The Norseman X is a powerful utility snowmobile with XTRA-ACTION $^{\mathsf{TM}}$  rear suspension and wide skis to improve flotation on the snow. Standard with a painted chassis and tow hitch to pull anything, the Norseman X is ready to go to work in any condition.

## **KEY FEATURES**

- 794cc liquid cooled 2-stroke engine
- XTRA ACTION rear suspension
- 153" Power Claw™ track
- Pivot tow hitch
- 13.7 gallon fuel tank
- 14" mid-height windshield
- Rear cargo rack

|                              | NORSEMAN X 8000                                                                                   |
|------------------------------|---------------------------------------------------------------------------------------------------|
| ENGINE                       |                                                                                                   |
| ENGINE                       | 8000                                                                                              |
| TYPE                         | 2-stroke                                                                                          |
| DISPLACEMENT (CC)            | 794сс                                                                                             |
| COOLING                      | Liquid                                                                                            |
| CYLINDERS                    | 2                                                                                                 |
| FUEL CAPACITY (GAL.)         | 13.7                                                                                              |
| OIL SYSTEM CAPACITY (QUART)  | 3.25                                                                                              |
| POWERTRAIN                   |                                                                                                   |
| DRIVE CLUTCH                 | ADAPT™ CVT                                                                                        |
| DRIVEN CLUTCH                | ADAPT™ CVT                                                                                        |
| SUSPENSION                   |                                                                                                   |
| FRONT SUSPENSION             | ARS™                                                                                              |
| SKI SHOCKS                   | Arctic Cat IFP 1.5                                                                                |
| REAR SUSPENSION              | XTRA-ACTION rear suspension with adjustable torsion springs, and torque-sensing link rear arm     |
| FRONT TRACK SHOCK            | Arctic Cat IFP 1.5                                                                                |
| REAR TRACK SHOCK             | Arctic Cat IFP 1.5                                                                                |
| DIMENSIONS                   |                                                                                                   |
| CHASSIS OVERALL LENGTH (IN.) | 132                                                                                               |
| CHASSIS OVERALL WIDTH (IN.)  | 45.5-51.5                                                                                         |
| CHASSIS OVERALL HEIGHT (IN.) | 52                                                                                                |
| TRACK TYPE                   | Power Claw                                                                                        |
| TRACK WIDTH (IN.)            | 15                                                                                                |
| TRACK LENGTH (IN.)           | 153                                                                                               |
| LUG (IN.)                    | 2.25                                                                                              |
| SKI STANCE (IN.)             | 35.5-41.5 Adjustable                                                                              |
| INSTRUMENTATION              |                                                                                                   |
| TYPE OF GAUGE                | Deluxe Digital                                                                                    |
| FEATURES                     |                                                                                                   |
| STARTER                      | Push-button electric start                                                                        |
| HEADLIGHTS                   | Dual halogen 2-bulb                                                                               |
| WINDSHIELD                   | 14" mid-height                                                                                    |
| COLOR                        | Black/Fire Red                                                                                    |
| STANDARD FEATURES            | Hand and thumb warmers, pivot tow hitch, rear rack, tether switch, 12v outlet, sport front bumper |