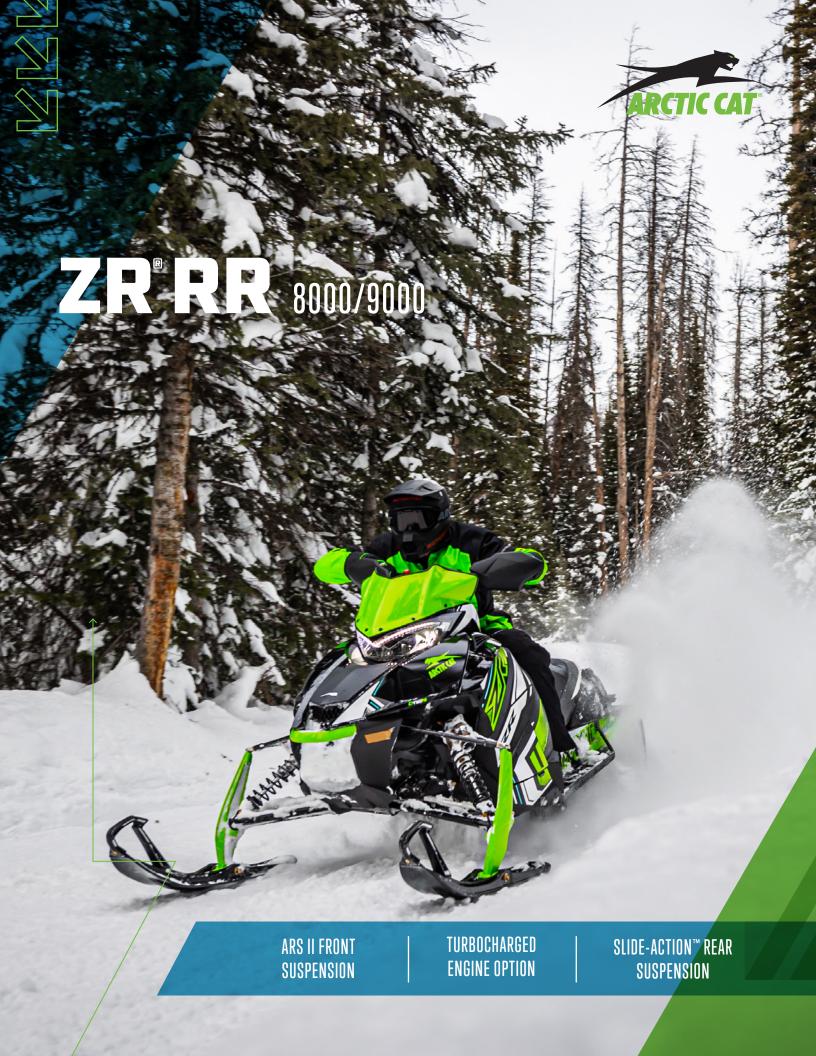

# **ZR**® **RR** 8000/9000

# THE PODIUM CHAMPION

With two powerful engine options and the agility of a racing snowmobile the ZR RR series will bring you the victory you chase. With race-inspired shocks, the revolutionary ADAPT™ CVT System, and ARS II front suspension, this sled is built for the ultimate thrill seeker to find their adventure.

### **ZR 8000 RR**

- 794cc C-TEC2 Engine
- 165+ Class Horsepower
- ADAPT CVT Clutch
- Ripsaw II™ Track
- ProCross Platform
- SLIDE-ACTION™ Rear Suspension

#### **ZR 9000 RR**

- 998cc Turbocharged C-TEC4 Engine
- 200+ Class Horsepower
- ADAPT CVT Clutch
- Ripsaw II Track
- ProCross Platform
- SLIDE-ACTION Rear Suspension
- Electronic Power Steering

|                                 | ZR 8000 137 ES RR                                                                                                                                                                                      | ZR 9000 RR EPS |
|---------------------------------|--------------------------------------------------------------------------------------------------------------------------------------------------------------------------------------------------------|----------------|
| ENGINE                          |                                                                                                                                                                                                        |                |
| ENGINE                          | 8000                                                                                                                                                                                                   | 9000           |
| TYPE                            | 2-stroke                                                                                                                                                                                               | 4-stroke       |
| DISPLACEMENT (CC)               | 794сс                                                                                                                                                                                                  | 998cc          |
| COOLING                         | Liquid                                                                                                                                                                                                 |                |
| CYLINDERS                       | 2                                                                                                                                                                                                      | 3-Turbocharged |
| FUEL CAPACITY<br>(GAL.)         | 11.7                                                                                                                                                                                                   | 9.9            |
| OIL SYSTEM<br>CAPACITY (QUART)  | 3.25                                                                                                                                                                                                   | 3.8            |
| POWERTRAIN                      |                                                                                                                                                                                                        |                |
| DRIVE CLUTCH                    | ADAPT                                                                                                                                                                                                  |                |
| DRIVEN CLUTCH                   | ADAPT                                                                                                                                                                                                  |                |
| SUSPENSION                      | ADC II                                                                                                                                                                                                 |                |
| FRONT SUSPENSION                | ARS II                                                                                                                                                                                                 |                |
| SKI SHOCKS                      | FOX 1.5 ZERO QS3R KASHIMA SLIDE-ACTION with 3 wheel rear axle assembly, coupling blocks, Torque-Sensing Link rear arm, and adjustable torsion                                                          |                |
| REAR SUSPENSION                 | springs                                                                                                                                                                                                |                |
| FRONT TRACK<br>SHOCK            | FOX 1.5 ZERO QS3 KASHIMA                                                                                                                                                                               |                |
| REAR TRACK SHOCK                | FOX 2.0 ZERO QS3R KASHIMA                                                                                                                                                                              |                |
| DIMENSIONS                      |                                                                                                                                                                                                        |                |
| CHASSIS OVERALL<br>LENGTH (IN.) | 125                                                                                                                                                                                                    |                |
| CHASSIS OVERALL<br>WIDTH (IN.)  | 48-49                                                                                                                                                                                                  |                |
| CHASSIS OVERALL<br>HEIGHT (IN.) | 48                                                                                                                                                                                                     |                |
| TRACK TYPE                      | Ripsaw II                                                                                                                                                                                              |                |
| TRACK WIDTH (IN.)               | 15                                                                                                                                                                                                     |                |
| TRACK LENGTH (IN.)              | 137                                                                                                                                                                                                    |                |
| LUG (IN.)                       | 1.25                                                                                                                                                                                                   |                |
| SKI STANCE (IN.)                | 42-43 Adjustable                                                                                                                                                                                       |                |
| INSTRUMENTATION                 |                                                                                                                                                                                                        |                |
| TYPE OF GAUGE                   | Deluxe Digital                                                                                                                                                                                         |                |
| FEATURES                        |                                                                                                                                                                                                        |                |
| STARTER                         | Electric push-button                                                                                                                                                                                   |                |
| HEADLIGHTS                      | LED w/ accent light                                                                                                                                                                                    |                |
| WINDSHIELD                      | 5.5-in race                                                                                                                                                                                            |                |
| COLOR                           | Medium Green                                                                                                                                                                                           |                |
| STANDARD<br>FEATURES            | Sway bar, 12v outlet, sport front bumper, hand & thumb warmers, Team Arctic handguards, lightweight performance<br>brake disc, standard steering, mid tunnel bag, high performance seat, tether switch |                |