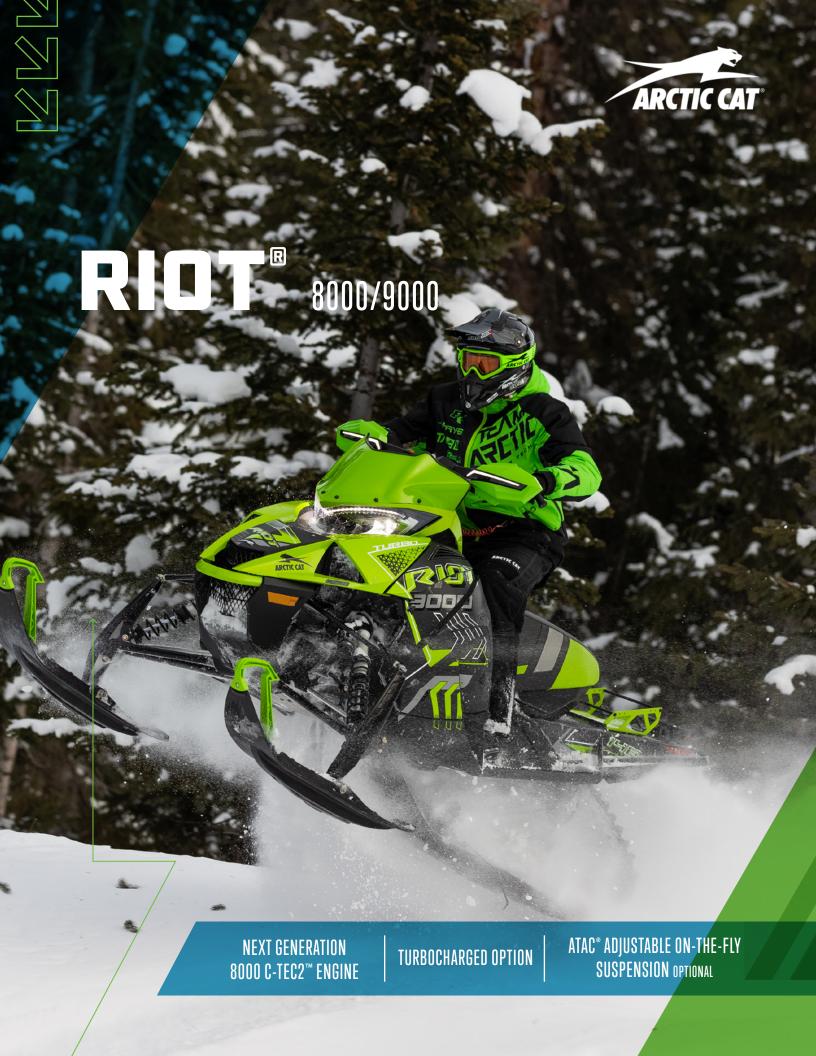

# RIOT® 8000/9000

# THE ULTIMATE CROSSOVER

The Riot delivers ruthless crossover versatility, with available ARS II front suspension and CROSS-ACTION rear suspension. With the turbocharged option, the Riot 9000 is made for adventurous riding.

#### **RIOT 8000**

- 794cc C-TEC2™ Engine
- 165 Class Horsepower
- ADAPT™ CVT Clutch
- CROSS-ACTION Rear Suspension
- FOX® QS3 Or FOX IQS Shocks
- 146-in. Cobra Track
- Standard Push-Button Electric Start
- LED Headlight
- ATAC® Adjustable On-the-Fly Suspension Available

# **RIOT 9000**

- 998cc Turbocharged C-TEC4™ Engine
- Electronic Power Steering
- ATAC Adjustable On-The-Fly Suspension
- ARS II Front Suspension
- Uncoupled CROSS-ACTION Rear Suspension
- ADAPT CVT System
- Push-Button Electric Start
- LED Headlight
- 5.5-in. Race Windscreen