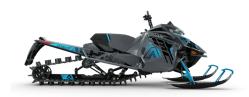

| PRO KIT        |               |
|----------------|---------------|
| Pro Mtn Bumper | Handlebar Bag |
| Mountain Pack  |               |

|                                 | M 8000 MOUNTAIN CAT<br>Alpha One (154) 3.0                                                                                                                  | M 8000 MOUNTAIN CAT<br>Alpha One (165) 3.0 | M 8000 MOUNTAIN CAT<br>Alpha one (165) 3.0 Atac | M 8000 MOUNTAIN CAT<br>Alpha one (154) 3.0 Atac |  |  |
|---------------------------------|-------------------------------------------------------------------------------------------------------------------------------------------------------------|--------------------------------------------|-------------------------------------------------|-------------------------------------------------|--|--|
| ENGINE                          |                                                                                                                                                             |                                            |                                                 |                                                 |  |  |
| ENGINE                          | 8000                                                                                                                                                        |                                            |                                                 |                                                 |  |  |
| TYPE                            | 2-stroke                                                                                                                                                    |                                            |                                                 |                                                 |  |  |
| DISPLACEMENT (CC)               |                                                                                                                                                             | 794cc                                      |                                                 |                                                 |  |  |
| COOLING                         | Liquid                                                                                                                                                      |                                            |                                                 |                                                 |  |  |
| CYLINDERS                       | 2                                                                                                                                                           |                                            |                                                 |                                                 |  |  |
| FUEL CAPACITY (GAL.)            | 10.4 or 11.7                                                                                                                                                |                                            |                                                 |                                                 |  |  |
| OIL SYSTEM CAPACITY<br>(QUART)  | 3.25                                                                                                                                                        |                                            |                                                 |                                                 |  |  |
| POWERTRAIN                      |                                                                                                                                                             |                                            |                                                 |                                                 |  |  |
| DRIVE CLUTCH                    |                                                                                                                                                             | ADAF                                       | PT CVT                                          |                                                 |  |  |
| DRIVEN CLUTCH                   | ADAPT CVT                                                                                                                                                   |                                            |                                                 |                                                 |  |  |
| SUSPENSION                      |                                                                                                                                                             |                                            |                                                 |                                                 |  |  |
| FRONT SUSPENSION                |                                                                                                                                                             | Arctic Mountain S                          | uspension™ (AMS)                                |                                                 |  |  |
| SKI SHOCKS                      | FOX FLO                                                                                                                                                     | AT 3 QS3                                   | FOX FLO                                         | DAT 3 iQS                                       |  |  |
| REAR SUSPENSION                 | ALPHA ONE Rear Suspension                                                                                                                                   |                                            |                                                 |                                                 |  |  |
| FRONT TRACK SHOCK               | FOX FLOAT 3 QS3 or Arctic Cat IFP 1.5                                                                                                                       |                                            |                                                 |                                                 |  |  |
| REAR TRACK SHOCK                | FOX FLO                                                                                                                                                     | AT 3 QSL                                   | FOX FLO                                         | AT 3 iQSL                                       |  |  |
| DIMENSIONS                      |                                                                                                                                                             |                                            |                                                 |                                                 |  |  |
| CHASSIS OVERALL<br>LENGTH (IN.) | 132                                                                                                                                                         | 13                                         | 37                                              | 132                                             |  |  |
| CHASSIS OVERALL<br>WIDTH (IN.)  | 42.5-44.5                                                                                                                                                   |                                            |                                                 |                                                 |  |  |
| CHASSIS OVERALL<br>HEIGHT (IN.) | 50                                                                                                                                                          |                                            |                                                 |                                                 |  |  |
| TRACK TYPE                      | Power Claw                                                                                                                                                  |                                            |                                                 |                                                 |  |  |
| TRACK WIDTH (IN.)               | 15                                                                                                                                                          |                                            |                                                 |                                                 |  |  |
| TRACK LENGTH (IN.)              | 154                                                                                                                                                         | 16                                         | 55                                              | 154                                             |  |  |
| LUG (IN.)                       | 3.00                                                                                                                                                        |                                            |                                                 |                                                 |  |  |
| SKI STANCE (IN.)                | 35.5-37.5 Adjustable                                                                                                                                        |                                            |                                                 |                                                 |  |  |
| INSTRUMENTATION                 |                                                                                                                                                             |                                            |                                                 |                                                 |  |  |
| TYPE OF GAUGE                   |                                                                                                                                                             | Deluxe                                     | e Digital                                       |                                                 |  |  |
| FEATURES                        |                                                                                                                                                             |                                            |                                                 |                                                 |  |  |
| STARTER                         | Manual or Push-button Electric Start                                                                                                                        |                                            |                                                 |                                                 |  |  |
| HEADLIGHTS                      | LED w/ Accent Light                                                                                                                                         |                                            |                                                 |                                                 |  |  |
| WINDSHIELD                      | 1" Mountain-height                                                                                                                                          |                                            |                                                 |                                                 |  |  |
| COLOR                           | Dynamic Charcoal/Skye Blue                                                                                                                                  |                                            |                                                 |                                                 |  |  |
| STANDARD FEATURES               | 12v Outlet, Goggle Holder, Hand and Thumb Warmers, Ice Scratchers, Lightweight Mountain Brake Disc, Sport Front Bumper, Tether<br>Switch, Vertical Steering |                                            |                                                 |                                                 |  |  |