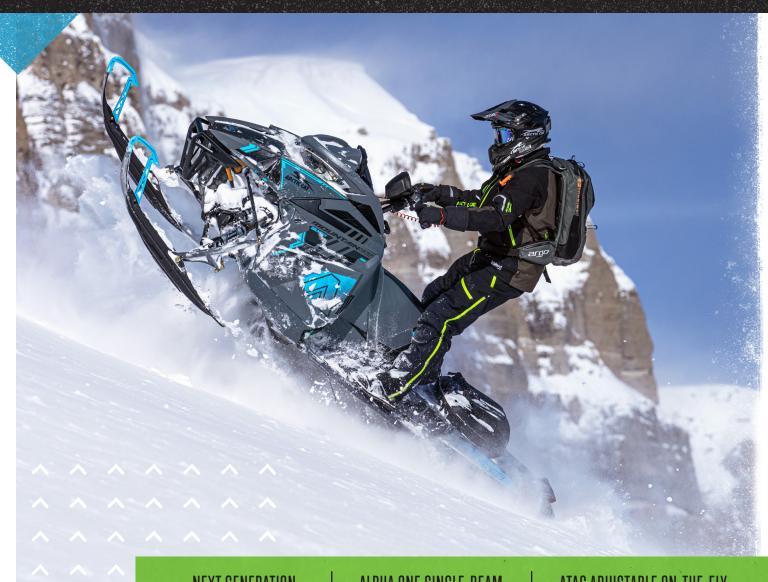

## KING OF THE MOUNTAIN.

The Mountain Cat ALPHA ONE is built to take you to more of the mountain and backcountry. Revolutionary ALPHA ONE Single-Beam Rear Suspension and the Ascender Platform make the Mountain Cat ALPHA ONE the ultimate mountain snowmobile and the undisputed king of the mountain.

## **KEY FEATURES**

- 794cc C-TEC2 Engine
- · 165 Class Horsepower
- · Available with ATAC Adjustable On-the-Fly Suspension
- · ALPHA ONE Single-Beam Rear Suspension
- · Ascender Platform
- · AMS Front Suspension
- · Fox Float QS3 Ski Shocks
- · ADAPT CVT Clutch
- · 3" Power Claw Track
- · Available with Push-Button Electric Start
- · Vertical Steering
- · Adjustable Ski Stance