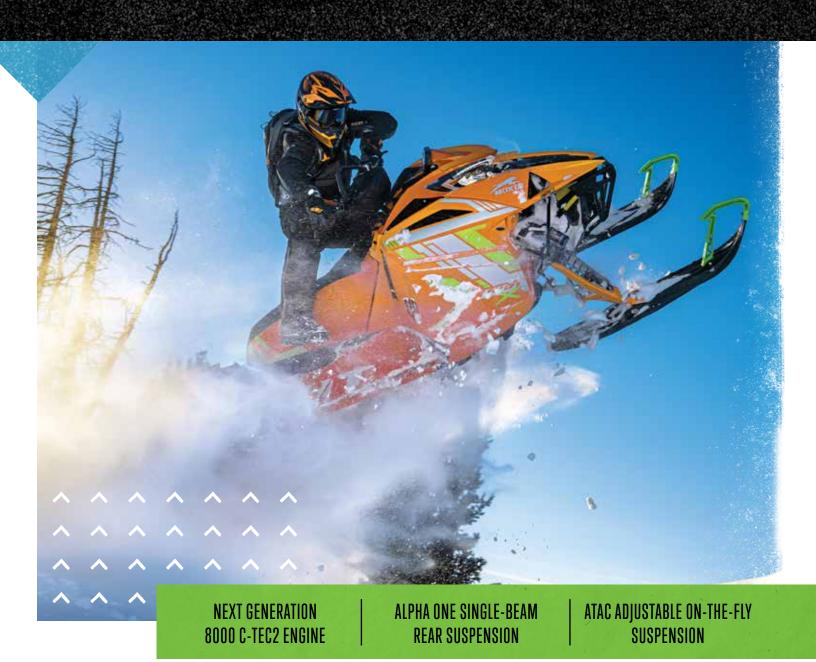

## RIOT WITH AN X FACTOR.

The RIOT X offers unmatched versatility and now features the revolutionary ALPHA ONE single-beam rear suspension to handle any terrain. With the combination of AMS front suspension and ALPHA ONE rear suspension, the RIOT X is the ultimate backcountry sled.

## **KEY FEATURES**

- · 794cc C-TEC2 engine
- 165 Class Horsepower
- · ADAPT CVT Clutch
- · ALPHA ONE Rear Suspension
- · AMS Front Suspension
- Reinforced Running Boards
- · 146" Track Length
- · 2.6" Power Claw Track
- · Standard Push-Button Electric Start
- · Vertical Steering
- · Adjustable Ski Stance
- Deluxe Digital Gauge
- $\cdot$  ATAC Adjustable On-the-Fly Suspension