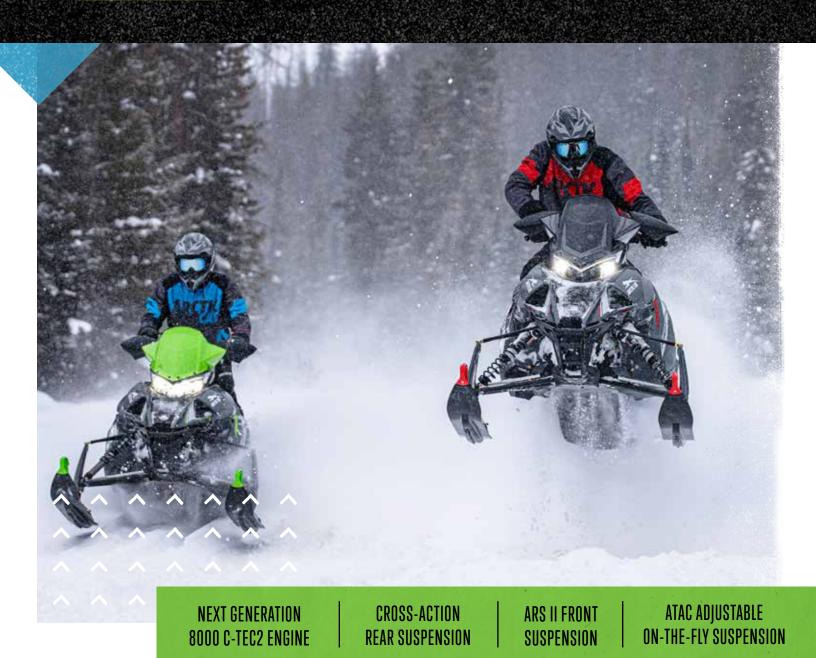

# RIOT

| THF  | IIITIM | ΔTF | CROSSOVER.  |  |
|------|--------|-----|-------------|--|
| IIIL | ULITIM | AIL | UNUUUUUVLN. |  |

The RIOT delivers ruthless crossover versatility, with available ARS II front suspension and CROSS-ACTION rear suspension. The RIOT was made for deeper and steeper riding.

### **RIOT 6000**

- 599cc C-TEC2 Engine
- · Adapt CVT Clutch
- · CROSS-ACTION Rear Suspension
- 146" Cobra Track
- · Adjustable Ski Stance
- · Standard Push-Button Electric Start
- · Arctic Cat IFP front and rear suspension

# **RIOT 8000**

- 794cc C-TEC2 Engine
- · 165 Class Horsepower
- · Adapt CVT Clutch
- · CROSS-ACTION Rear Suspension
- Factory FOX QS3 Shocks
- · 146" Cobra Track
- · Standard Push-Button Electric Start
- · LED Headlight Available
- · ATAC Adjustable On-the-Fly Suspension