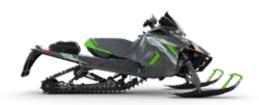

### **RIOT 6000**

- 599cc C-TEC2 Engine
- · Adapt CVT Clutch
- · CROSS-ACTION Rear Suspension
- 146" Cobra Track
- · Adjustable Ski Stance
- · Standard Push-Button Electric Start
- · Arctic Cat IFP front and rear suspension

# **RIOT 8000**

- 794cc C-TEC2 Engine
- · 165 Class Horsepower
- · Adapt CVT Clutch
- · CROSS-ACTION Rear Suspension
- Factory FOX QS3 Shocks
- · 146" Cobra Track
- · Standard Push-Button Electric Start
- · LED Headlight Available
- · ATAC Adjustable On-the-Fly Suspension

|                                 | RIOT 6000 ES IFP<br>1.35" OR 1.6"                                                                                                | RIOT 8000 ES IFP<br>1.35" OR 1.6" | RIOT 8000 ES QS3<br>1.35" OR 1.6" | RIOT 8000 ES ATAC 1.6" |  |  |  |
|---------------------------------|----------------------------------------------------------------------------------------------------------------------------------|-----------------------------------|-----------------------------------|------------------------|--|--|--|
| ENGINE                          |                                                                                                                                  |                                   |                                   |                        |  |  |  |
| ENGINE                          | 6000                                                                                                                             |                                   | 8000                              |                        |  |  |  |
| TYPE                            | 2-stroke                                                                                                                         |                                   |                                   |                        |  |  |  |
| DISPLACEMENT (CC)               | 599сс                                                                                                                            | 794cc                             |                                   |                        |  |  |  |
| COOLING                         | Liquid                                                                                                                           |                                   |                                   |                        |  |  |  |
| CYLINDERS                       | 2                                                                                                                                |                                   |                                   |                        |  |  |  |
| FUEL CAPACITY (GAL.)            | 11.7                                                                                                                             |                                   |                                   |                        |  |  |  |
| OIL SYSTEM CAPACITY<br>(QUART)  | 3.25                                                                                                                             |                                   |                                   |                        |  |  |  |
| POWERTRAIN                      |                                                                                                                                  |                                   |                                   |                        |  |  |  |
| DRIVE CLUTCH                    | ADAPT CVT                                                                                                                        |                                   |                                   |                        |  |  |  |
| DRIVEN CLUTCH                   | ADAPT CVT                                                                                                                        |                                   |                                   |                        |  |  |  |
| SUSPENSION                      |                                                                                                                                  |                                   |                                   |                        |  |  |  |
| FRONT SUSPENSION                |                                                                                                                                  | ARS                               | S™ II                             |                        |  |  |  |
| SKI SHOCKS                      | Arctic Ca                                                                                                                        | at <sup>®</sup> IFP 1.5           | FOX 1.5 ZERO QS3                  | Fox 1.5 ZERO iQS       |  |  |  |
| REAR SUSPENSION                 | CROSS-ACTION with 3 wheel rear axle assembly, Torque-Sensing Link™ rear arm, and adjustable torsion springs                      |                                   |                                   |                        |  |  |  |
| FRONT TRACK SHOCK               | Arctic Cat <sup>®</sup> IFP 1.5                                                                                                  |                                   |                                   |                        |  |  |  |
| REAR TRACK SHOCK                | Arctic Cat IFP 2.0                                                                                                               |                                   | FOX 2.0 ZERO QS3                  | FOX 2.0 ZERO iQS       |  |  |  |
| DIMENSIONS                      |                                                                                                                                  |                                   |                                   |                        |  |  |  |
| CHASSIS OVERALL<br>LENGTH (IN.) | 132                                                                                                                              |                                   |                                   |                        |  |  |  |
| CHASSIS OVERALL<br>WIDTH (IN.)  | 48-49                                                                                                                            |                                   |                                   |                        |  |  |  |
| CHASSIS OVERALL<br>HEIGHT (IN.) | 48                                                                                                                               |                                   |                                   |                        |  |  |  |
| TRACK TYPE                      | Cobra                                                                                                                            |                                   |                                   |                        |  |  |  |
| TRACK WIDTH (IN.)               | 15                                                                                                                               |                                   |                                   |                        |  |  |  |
| TRACK LENGTH (IN.)              | 146                                                                                                                              |                                   |                                   |                        |  |  |  |
| LUG (IN.)                       | 1.35" or 1.6"                                                                                                                    |                                   |                                   |                        |  |  |  |
| SKI STANCE (IN.)                | 41.5-43.5 Adjustable                                                                                                             |                                   |                                   |                        |  |  |  |
| INSTRUMENTATION                 |                                                                                                                                  |                                   |                                   |                        |  |  |  |
| TYPE OF GAUGE                   | Deluxe Digital                                                                                                                   |                                   |                                   |                        |  |  |  |
| FEATURES                        |                                                                                                                                  |                                   |                                   |                        |  |  |  |
| STARTER                         | Push-button Electric Start                                                                                                       |                                   |                                   |                        |  |  |  |
| HEADLIGHTS                      | Dual halogen 2-bulb LED w/ accent light                                                                                          |                                   |                                   |                        |  |  |  |
| WINDSHIELD                      | 5.5" Race-height                                                                                                                 |                                   |                                   |                        |  |  |  |
| COLOR                           | Dynamic Charcoal/<br>Medium Green                                                                                                |                                   |                                   |                        |  |  |  |
| STANDARD FEATURES               | 12V Outlet, Hand and Thumb Warmers, Ice Scratchers, Sport Front Bumper, Standard Brake Disc,<br>Standard Steering, Tether Switch |                                   |                                   |                        |  |  |  |