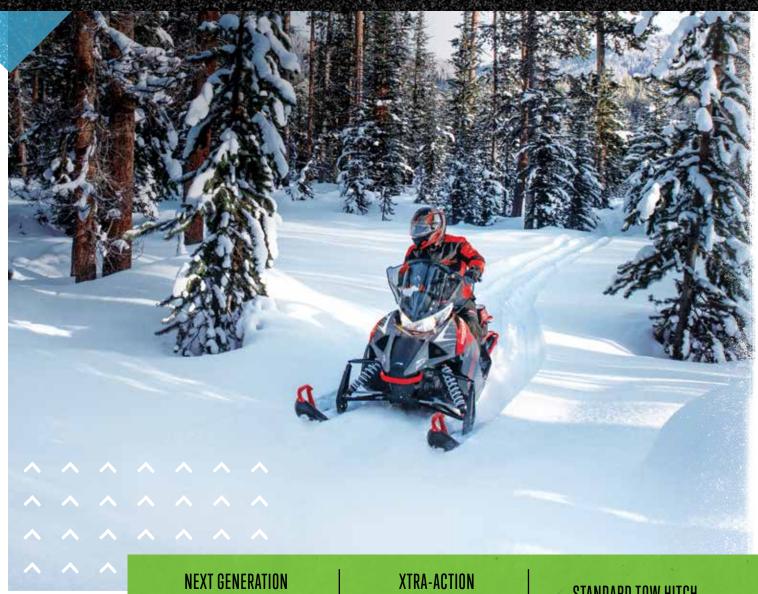

## ULTIMATE UTILITY SNOWMOBILE.

The Norseman X is a powerful utility snowmobile with XTRA-ACTION rear suspension and wide skis to improve flotation on the snow. Standard with a painted chassis and tow hitch to pull anything, the Norseman X is ready to go to work in any condition.

## **KEY FEATURES**

- · 794cc Liquid cooled 2-stroke engine
- · XTRA ACTION Rear Suspension
- · Wide Skis with Adjustable Ski Stance
- 153" Power Claw Track
- · Standard Push-Button Start
- Standard Tow Hitch
- · Painted Chassis
- 13.7 Gallon Fuel Tank
- 14" Mid-Height Windshield
- Tow Hitch
- Rear Cargo Rack