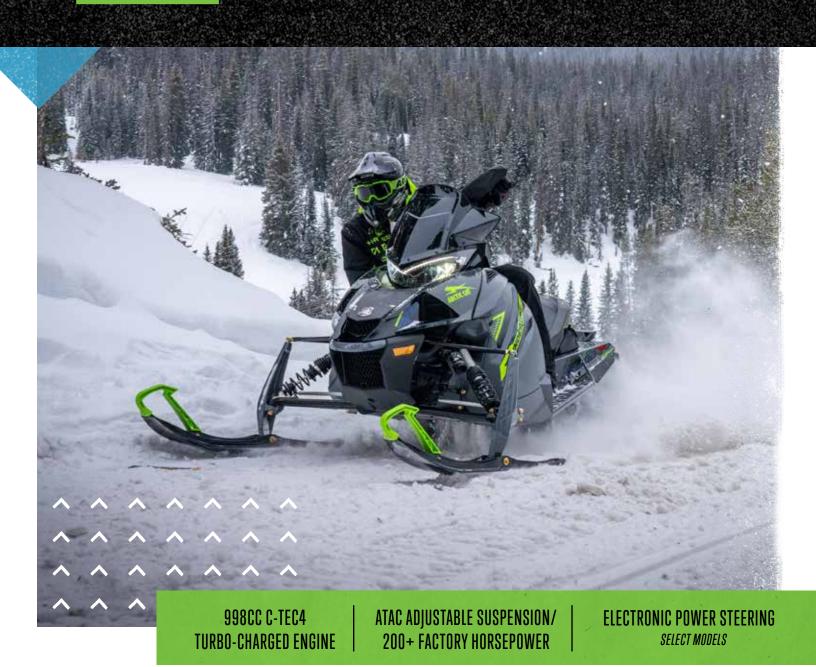

## ZR SIDI THUNDERCAT®

| WORLD'S FASTEST       |   |
|-----------------------|---|
| PRODUCTION SNOWMOBILE | • |

It's the fastest and fiercest snowmobile on the planet, end of story. And it's a joy to ride, too, with a low ride height, optional ATAC Adjustable On-the-Fly Suspension and more.

## **KEY FEATURES**

- · 998cc turbo-charged 3 cylinder engine
- · 200+ Factory Horsepower
- Electronic Power Steering (select models)
- · ARS II Front Suspension
- · Heated Driver Seat
- · Fastest Factory Snowmobile
- · SLIDE-ACTION Rear Suspension
- · Factory LED headlight
- · Push button electric start
- 11" mid height windshield
- "137" Ripsaw Track
- · Electric Power Steering